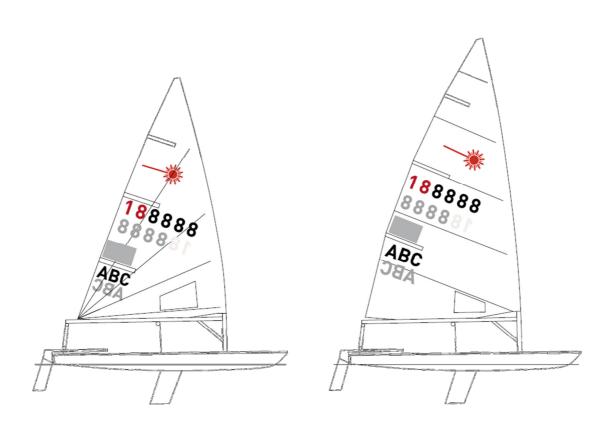

## **Laser and Laser Radial**

A **skipper's** national flag, nominal size 567 x 337 mm, shall be applied to both sides of the mainsail, positioned such that the aft edge of each flag is within 100 and 150 mm of the **leech** and between the sail numbers and the **batten pocket** below the sail numbers. The flag shall be approximately parallel with the sail numbers and letters and shall not touch the numbers. The flags shall be made by Grapefruit Graphics and shall not be cut after purchase.